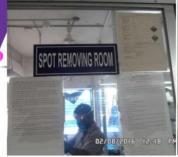

#### Picture Gallery:

View of Spot Removing Room

Eye wash Facility at Spot Removing Room

Fire Equipment Rack

Emergency Fog Light in all Exit Point & Aisles of Production Floor

Fire Alarm Switch for Addressable Fire Detection System