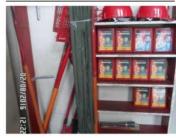

#### Picture Gallery:

View of Spot Removing Room

Eye wash Facility at Spot Removing Room

Fire Equipment Rack

Emergency Fog Light in all Exit Point & Aisles of Production Floor

Fire Alarm Switch for Addressable Fire Detection System