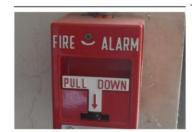

#### Picture Gallery:

View of Spot Removing Room

Eye wash Facility at Spot Removing Room

Fire Equipment Rack

Emergency Fog Light in all Exit Point & Aisles of Production Floor

Fire Alarm Switch for Addressable Fire Detection System