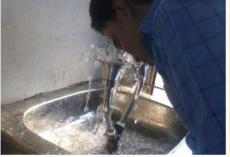

#### Picture Gallery:

View of Spot Removing Room

Eye wash Facility at Spot Removing Room

Fire Equipment Rack

Emergency Fog Light in all Exit Point & Aisles of Production Floor

Fire Alarm Switch for Addressable Fire Detection System