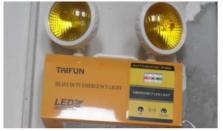

#### Picture Gallery:

View of Spot Removing Room

Eye wash Facility at Spot Removing Room

Fire Equipment Rack

Emergency Fog Light in all Exit Point & Aisles of Production Floor

Fire Alarm Switch for Addressable Fire Detection System